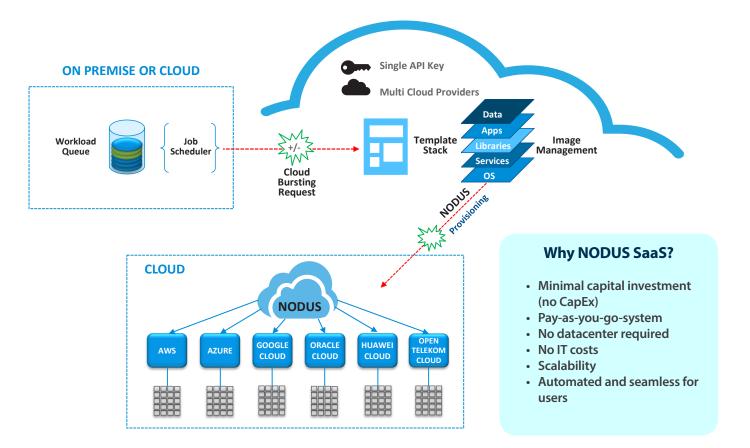

## NODUS Software as a Service – Responding to Opportunities

Organizations make large investments in their HPC infrastructure every few years and then try to make do until their next big window. When new problems or opportunities arise, often costs are too high or it simply takes too long for them to add the resources they need to respond. NODUS SaaS provisions HPC compute environments in the cloud on demand, creating agility and reducing the costs of allocating temporary resources or purchasing additional hardware.